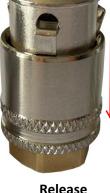

1/4" FNPT Fits for most tire gauge inflators

Push

Sleeve Lock Push forward to lock and pull back to release