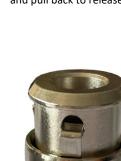

1/4" FNPT Fits for most tire gauge inflators

Push

Sleeve Lock Push forward to lock and pull back to release