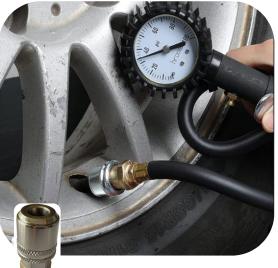

## 12V1 and 8V1 Stem Quick Connector

JIH closed lock on air chuck is designed with a shut off valve inside which means the air will not pass through until you slide down the sleeve of chuck. And the lock-on design makes your hands free while inflating. Providing fast, easy, accurate tire pressure inflating so it is perfectly necessary for your cars, vans, trucks and RV.