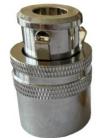

## 12V1 and 8V1 Stem Quick Connector

JIH closed lock on air chuck is designed with a shut off valve inside which means the air will not pass through until you slide down the sleeve of chuck. And the lock-on design makes your hands free while inflating. Providing fast, easy, accurate tire pressure inflating so it is perfectly necessary for your cars, vans, trucks and RV.

1/4" FNPT Fits for most tire gauge inflators

Push

Sleeve Lock Push forward to lock and pull back to release

Air Inlet: 1/4"

Valve: Large Bore / Standard Bore

Material of body: Brass, nickel plated or steel, zinc plated

**Max Working Pressure:** 150PSI for large bore 20-120PSI for standard bore