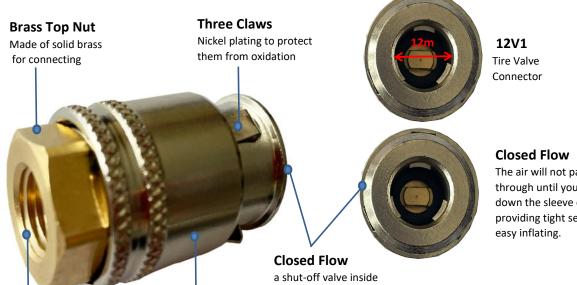

## 12V1 and 8V1 Stem Quick Connector

JIH closed lock on air chuck is designed with a shut off valve inside which means the air will not pass through until you slide down the sleeve of chuck. And the lock-on design makes your hands free while inflating. Providing fast, easy, accurate tire pressure inflating so it is perfectly necessary for your cars, vans, trucks and RV.

## The air will not pass

through until you slide down the sleeve of chuck, providing tight seal and

Pull back

Secure Lock & Tight Seal

Lock-On

Release

12V1

12V1

Air Inlet: 1/4"

Valve: Large Bore / Standard Bore

Material of body: Brass, nickel plated or steel, zinc plated

**Max Working Pressure:** 150PSI for large bore 20-120PSI for standard bore